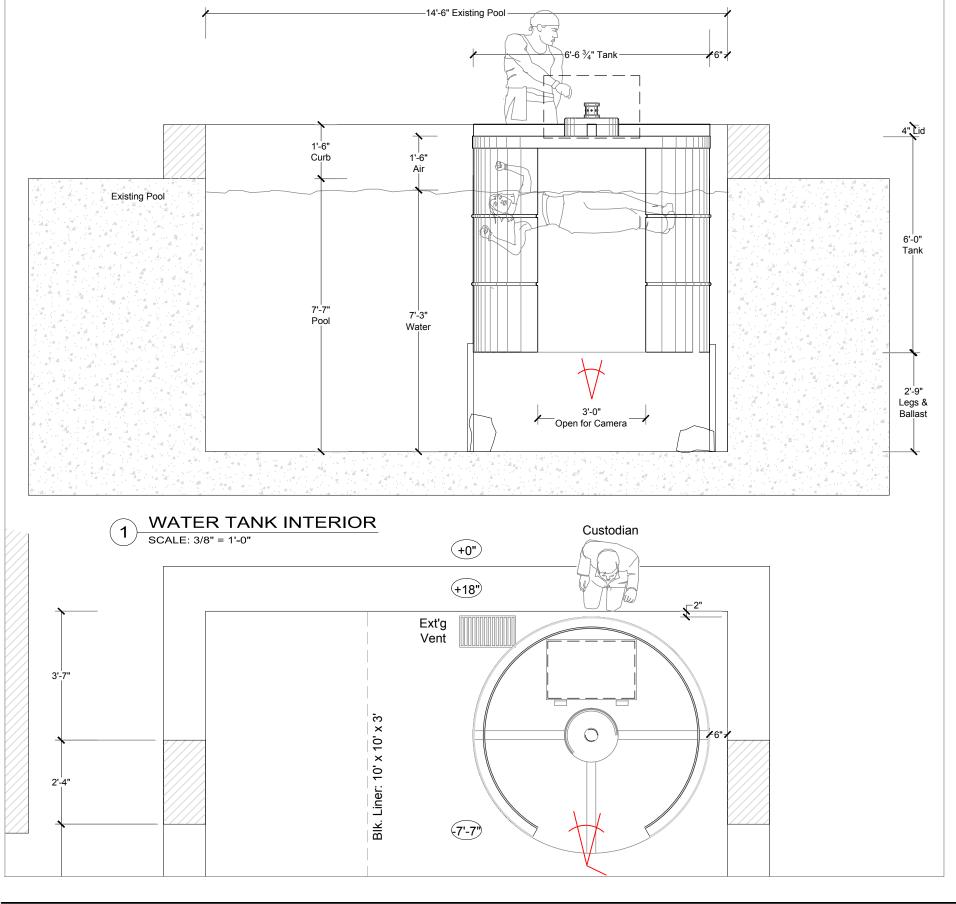

## FOR CONSTRUCTION

|                        | PRODUCTION DESIGNER : WYNN THOMAS<br>ART DIRECTOR : ALISON FORD | SET NAME :<br>INT/EXT WATER TANK                       | EPISODE : PILOT     | SET NUMBER : 025    | DRAW DATE : <b>2-27-2014</b> | Shoot Date:<br>M 3/24/14 | Day #: | 13 |
|------------------------|-----------------------------------------------------------------|--------------------------------------------------------|---------------------|---------------------|------------------------------|--------------------------|--------|----|
| HOW TO GET AWAY WITH M | DRAWING BY : <b>A. Ford</b>                                     | LOCATION : BEACON BLDG POOL, 141 W. SOMMERSET (HOWARD) | SCALE :<br>AS NOTED | SHEET # :<br>4 OF 4 | REVISED : <b>3-13-2014</b>   | Scene(s): Sc.# 56        |        |    |