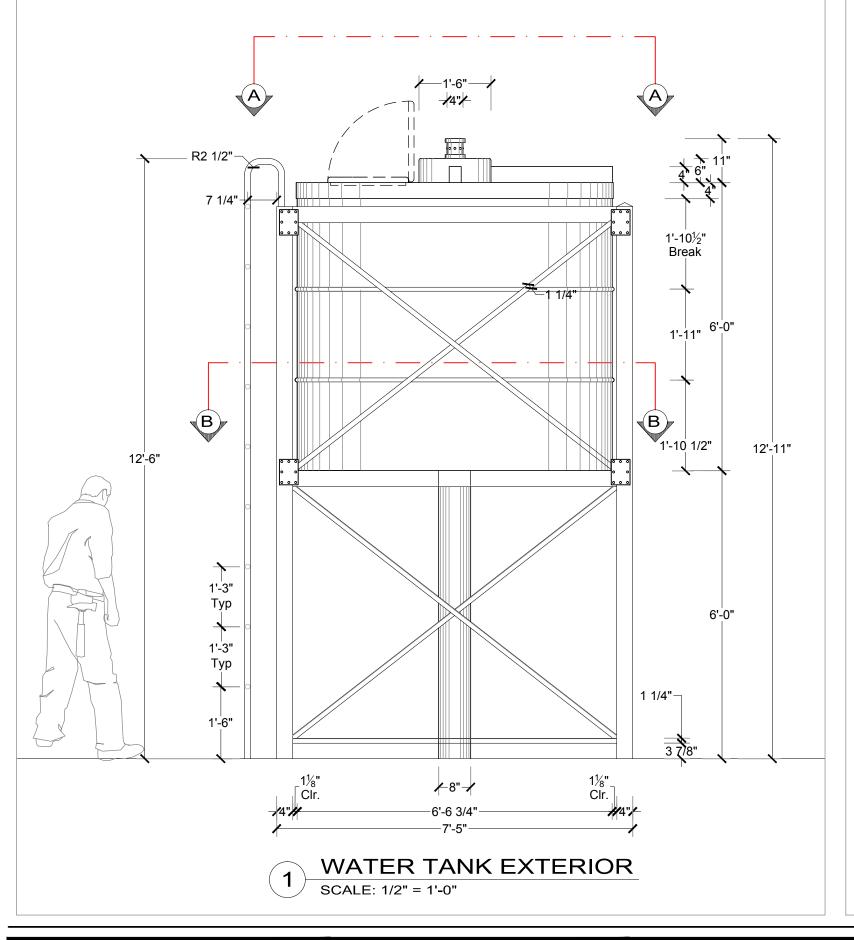

SET NAME : **EXT WATER TANK** EPISODE : PILOT DRAW DATE : **2-27-2014** PRODUCTION DESIGNER: WYNN THOMAS SET NUMBER M 3/24/14 ART DIRECTOR: ALISON FORD 025 HOW TO GET AWAY WITH M Scene(s): Sc.# 56 LOCATION : TBD, MEDIA PA SCALE : SHEET# REVISED DRAWING BY : A. Ford **AS NOTED** 1 OF 4 3-13-2014