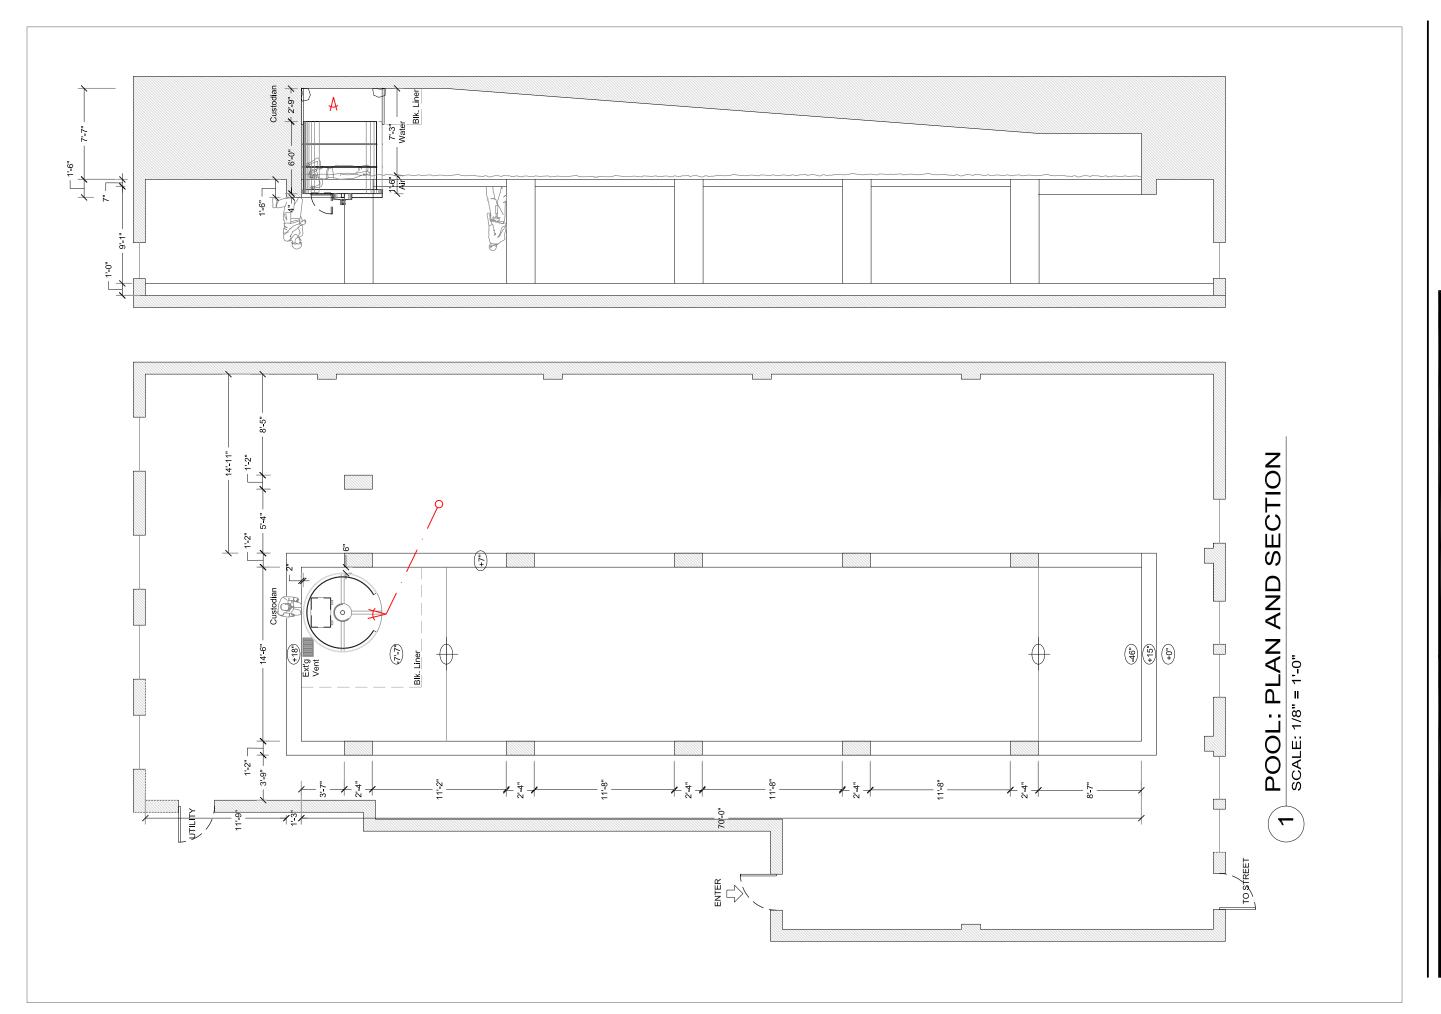

## **FOR CONSTRUCTION**

| HOW TO GET AWAY WITH M | PRODUCTION DESIGNER : WYNN THOMAS<br>ART DIRECTOR : ALISON FORD | SET NAME :<br>INT/EXT WATER TANK                       | EPISODE : PILOT     | SET NUMBER : 025   | DRAW DATE : <b>2-27-2014</b> | Shoot Date:<br>M 3/24/14 | Day #: | 13 |
|------------------------|-----------------------------------------------------------------|--------------------------------------------------------|---------------------|--------------------|------------------------------|--------------------------|--------|----|
|                        | DRAWING BY : <b>A. Ford</b>                                     | LOCATION : BEACON BLDG POOL, 141 W. SOMMERSET (HOWARD) | SCALE :<br>AS NOTED | SHEET #:<br>3 OF 4 | REVISED : 3-13-2014          | Scene(s): Sc.# 56        |        |    |