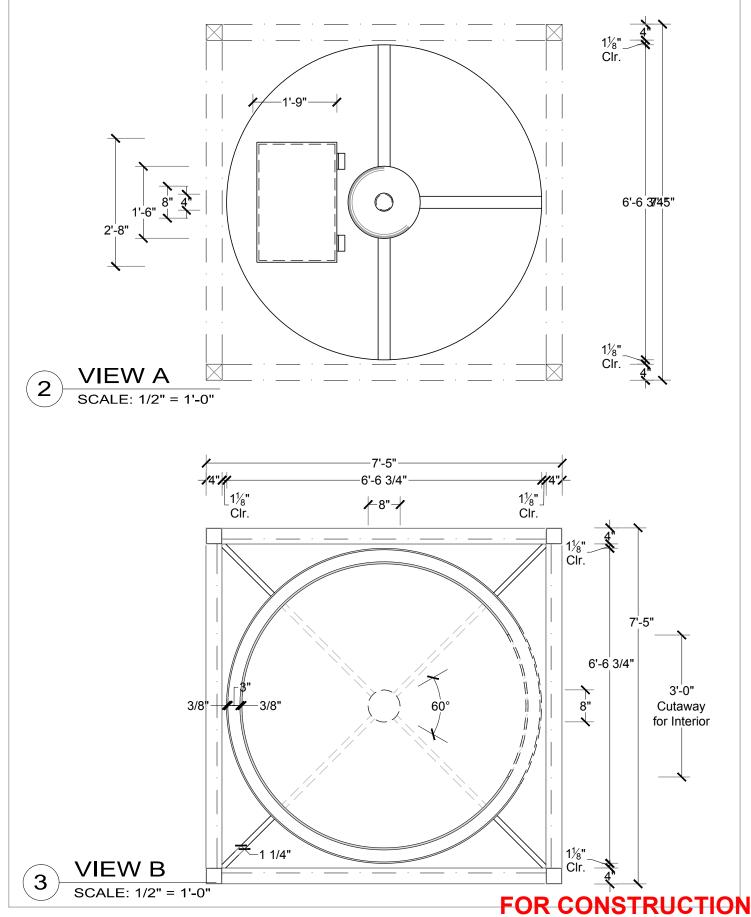

|                                             | PRODUCTIO<br>ART DI | PRODUCTION DESIGNER: WYNN THOMAS ART DIRECTOR: ALISON FORD | NN THOMAS<br>FORD                  |                 |        |
|---------------------------------------------|---------------------|------------------------------------------------------------|------------------------------------|-----------------|--------|
| $HOW$ IO CET AWAY WITH $\mathbb N$          | IO                  | DRAWING BY: A. Ford                                        | rd                                 | FOR CONSTRUCT   | CT     |
| SET NAME:                                   | EPISODE:            | SET NUMBER:                                                | SET NUMBER: DRAW DATE: Shoot Date: |                 | Day #: |
| INT WATER TANK                              | PILOT               | 025                                                        | 2-27-2014                          | M 3/24/14       |        |
| LOCATION:                                   | SCALE:              | SHEET #:                                                   | REVISED:                           | Scene(s): Scene |        |
| BEACON BLDG POOL, 141 W. SOMMERSET (HOWARD) | AS NOTED            | 2 OF 4                                                     | 3-13-2014                          | 9C # 2C         |        |