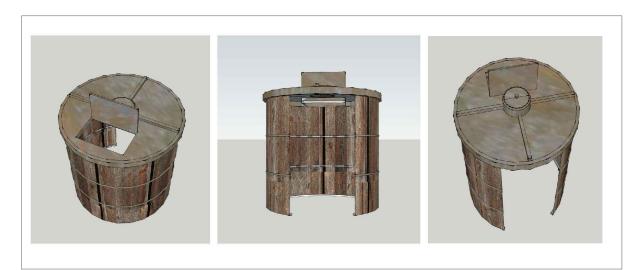

## FOR CONSTRUCTION

|                        | PRODUCTION DESIGNER : WYNN THOMAS<br>ART DIRECTOR : ALISON FORD | SET NAME :<br>INT/EXT WATER TANK                       | EPISODE : PILOT     | SET NUMBER : 025    | DRAW DATE : <b>2-27-2014</b> | Shoot Date:<br>M 3/24/14 | Day #: | 13 |
|------------------------|-----------------------------------------------------------------|--------------------------------------------------------|---------------------|---------------------|------------------------------|--------------------------|--------|----|
| HOW TO GET AWAY WITH M | DRAWING BY : <b>A. Ford</b>                                     | LOCATION : BEACON BLDG POOL, 141 W. SOMMERSET (HOWARD) | SCALE :<br>AS NOTED | SHEET # :<br>4 OF 4 | REVISED : <b>3-13-2014</b>   | Scene(s): Sc.# 56        |        |    |